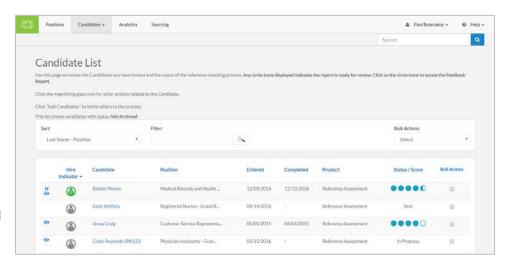

## New User Interface

HealthcareSource is dedicated to improving the experience of everyone that uses our solutions, an endeavor that not only includes delivering the latest features, but also ensuring those features are easy to use. In this spirit, we've given HealthcareSource Reference Assessment a fresh new user interface making it smoother and easier to use than ever.

This new look and feel makes it easier to do what's needed, while keeping all the existing functionality intact. The update also improves usability for devices like smartphones and tablets. With this increased versatility, users are free to complete necessary tasks and questionnaires at any time from any device.

The pages presented to managers, candidates, and the references themselves have been updated with this new interface. In addition to matching the design of our existing suite of talent management solutions, this updated layout provides greatly improved mobile usability – meaning pages automatically adapt to their device, making it easier than ever to take care of business without being confined to a desktop.

Throughout Reference Assessment, you'll still find every feature you know and love. Only now, page layouts have been optimized to improve overall readability while making the most of your device's available screen real estate — whatever size it may be.

The new interface is already up and running, meaning all you need to do is log in to the system as usual. You'll find all the features on the same pages, laid out similarly to how they were before. This redesign allows you to take care of business when it's most convienent for you, no matter if you're sitting at a desktop computer or using a mobile device while on the go.