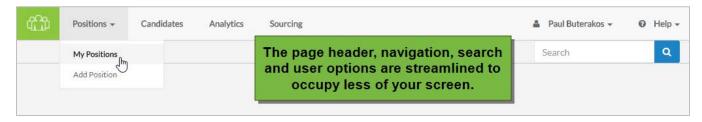

This new look and feel makes it easier to do what's needed, while keeping all the existing functionality intact. The update also improves usability for devices like smartphones and tablets. With this increased versatility, users are free to complete necessary tasks and questionnaires at any time from any device.

The pages presented to managers, candidates, and the references themselves have been updated with this new interface. In addition to matching the design of our existing suite of talent management solutions, this updated layout provides greatly improved mobile usability – meaning pages automatically adapt to their device, making it easier than ever to take care of business without being confined to a desktop.

Throughout Reference Assessment, you'll still find every feature you know and love. Only now, page layouts have been optimized to improve overall readability while making the most of your device's available screen real estate — whatever size it may be.